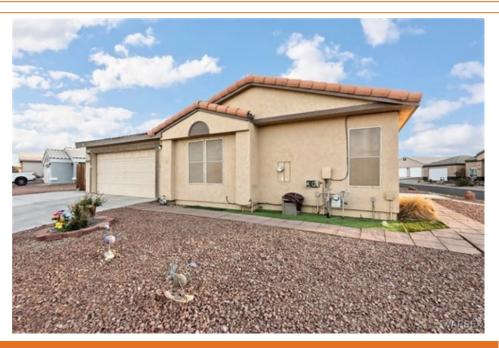

## 6584 S Purple Sage Dr, Mohave Valley, AZ 86440

- » Beds: 3 | Baths: 2 Full
- » MLS #: 023425
- » Mobile/Manufactured | 1,538 ft<sup>2</sup> | Lot: 8,295 ft<sup>2</sup>
- » More Info: 6584SPurpleSageDr.IsForSale.com

## \$245,000

## Remarks

Unique modular home that feels like a site build home with the exterior of the home featuring stucco, tile roof and attached 2 garage on large corner lot. This home has 3 bedrooms, 2 baths and an add-on bonus room off the living room. Large kitchen with dining area, pantry and back door that exits to an uncovered patio. Large backyard with 2 entry gates, a shed for extra storage and landscaped with turf and hardscape. This property is in the Mesquite Creek Community which includes the clubhouse, pool and extra storage parking space #63 for boat or RV.