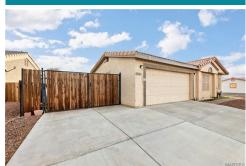

## 6584 S Purple Sage Dr, Mohave Valley, AZ 86440

- » Beds: 3 | Baths: 2 Full
- » MLS #: 023425
- » Mobile/Manufactured | 1,538 ft<sup>2</sup> | Lot: 8,295 ft<sup>2</sup>
- » More Info: 6584SPurpleSageDr.IsForSale.com

## \$245,000

## Remarks

Unique modular home that feels like a site build home with the exterior of the home featuring stucco, tile roof and attached 2 garage on large corner lot. This home has 3 bedrooms, 2 baths and an add-on bonus room off the living room. Large kitchen with dining area, pantry and back door that exits to an uncovered patio. Large backyard with 2 entry gates, a shed for extra storage and landscaped with turf and hardscape. This property is in the Mesquite Creek Community which includes the clubhouse, pool and extra storage parking space #63 for boat or RV.