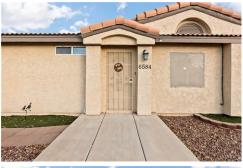

## 6584 S Purple Sage Dr, Mohave Valley, AZ 86440

- » Beds: 3 | Baths: 2 Full
- » MLS #: 023425
- » Mobile/Manufactured | 1,538 ft<sup>2</sup> | Lot: 8,295 ft<sup>2</sup>
- » More Info: 6584SPurpleSageDr.IsForSale.com

## Remarks

Unique modular home that feels like a site build home with the exterior of the home featuring stucco, tile roof and attached 2 garage on large corner lot. This home has 3 bedrooms, 2 baths and an add-on bonus room off the living room. Large kitchen with dining area, pantry and back door that exits to an uncovered patio. Large backyard with 2 entry gates, a shed for extra storage and landscaped with turf and hardscape. This property is in the Mesquite Creek Community which includes the clubhouse, pool and extra storage parking space #63 for boat or RV.