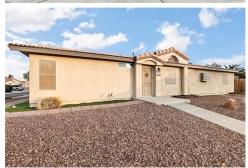

## 6584 S Purple Sage Dr, Mohave Valley, AZ 86440

- » Beds: 3 | Baths: 2 Full
- » MLS #: 023425
- » Mobile/Manufactured | 1,538 ft<sup>2</sup> | Lot: 8,295 ft<sup>2</sup>
- » More Info: 6584SPurpleSageDr.IsForSale.com

## Remarks

Unique modular home that feels like a site build home with the exterior of the home featuring stucco, tile roof and attached 2 garage on large corner lot. This home has 3 bedrooms, 2 baths and an add-on bonus room off the living room. Large kitchen with dining area, pantry and back door that exits to an uncovered patio. Large backyard with 2 entry gates, a shed for extra storage and landscaped with turf and hardscape. This property is in the Mesquite Creek Community which includes the clubhouse, pool and extra storage parking space #63 for boat or RV.