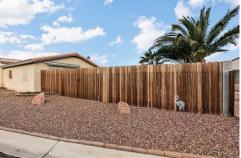

## Remarks

Unique modular home that feels like a site build home with the exterior of the home featuring stucco, tile roof and attached 2 garage on large corner lot. This home has 3 bedrooms, 2 baths and an add-on bonus room off the living room. Large kitchen with dining area, pantry and back door that exits to an uncovered patio. Large backyard with 2 entry gates, a shed for extra storage and landscaped with turf and hardscape. This property is in the Mesquite Creek Community which includes the clubhouse, pool and extra storage parking space #63 for boat or RV.